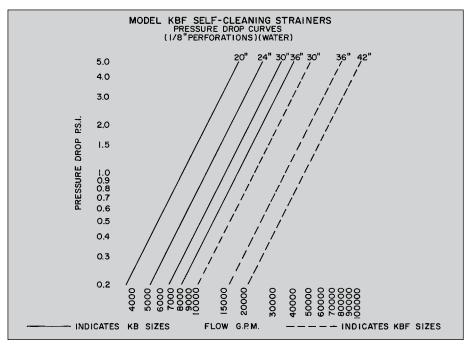

Model KBF Dimensions (Approx.) 150 PSIG

| Flange<br>(Inlet/Outlet) | 20 ANSI  | 24 ANSI  | 30 ANSI    | 36 ANSI   | 42 ANSI   |
|--------------------------|----------|----------|------------|-----------|-----------|
| Weight Cover             | 650 lb.  | 950 lb.  | I 690 lb.  | 1855 lb.  | 2900 lb.  |
| Weight Full              | 5700 lb. | 8900 lb. | I 6830 lb. | 23500 lb. | 38300 lb. |
| Weight Empty             | 3500 lb. | 4700 lb. | 8000 lb.   | 10400 lb. | 17000 lb. |
| Motor, H.P.              | 1/3      | 1/3      | 1/2        | И         | 1/2       |
| "L"                      | 8        | 8        | 10         | 10        | 10        |
| "K"                      | 1.13     | 1.13     | 1.38       | 1.38      | 1.38      |
| "J"                      | 19       | 23       | 30         | 33        | 39        |
| "H"                      | 67       | 77       | 87         | 104       | 120       |
| "F"                      | 28       | 32       | 39         | 42        | 48        |
| "E"                      | 23       | 27       | 34         | 39        | 45        |
| "D" FROM FLOOR           | 124      | 140      | 164        | 189       | 214       |
| "С" оан                  | 100      | 114      | 130        | 152       | 172       |
| "B"                      | 34       | 37       | 43.5       | 48        | 55        |
| "A"                      | 50       | 58       | 76         | 90        | 100       |
| STRAINER SIZE            | 20"      | 24"      | 30"        | 36"       | 42"       |