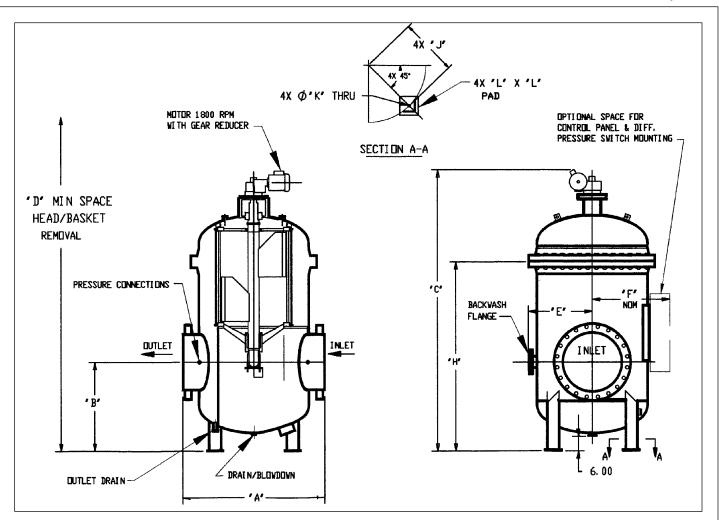

Model KBF Dimensions (Approx.) 150 PSIG

| Flange<br>(Inlet/Outlet) | 20 ANSI  | 24 ANSI  | 30 ANSI    | 36 ANSI   | 42 ANSI   |
|--------------------------|----------|----------|------------|-----------|-----------|
| Weight Cover             | 650 lb.  | 950 lb.  | I 690 lb.  | 1855 lb.  | 2900 lb.  |
| Weight Full              | 5700 lb. | 8900 lb. | I 6830 lb. | 23500 lb. | 38300 lb. |
| Weight Empty             | 3500 lb. | 4700 lb. | 8000 lb.   | 10400 lb. | 17000 lb. |
| Motor, H.P.              | 1/3      | 1/3      | 1/2        | И         | 1/2       |
| "L"                      | 8        | 8        | 10         | 10        | 10        |
| "K"                      | 1.13     | 1.13     | 1.38       | 1.38      | 1.38      |
| "J"                      | 19       | 23       | 30         | 33        | 39        |
| "H"                      | 67       | 77       | 87         | 104       | 120       |
| "F"                      | 28       | 32       | 39         | 42        | 48        |
| "E"                      | 23       | 27       | 34         | 39        | 45        |
| "D" FROM FLOOR           | 124      | 140      | 164        | 189       | 214       |
| "С" оан                  | 100      | 114      | 130        | 152       | 172       |
| "B"                      | 34       | 37       | 43.5       | 48        | 55        |
| "A"                      | 50       | 58       | 76         | 90        | 100       |
| STRAINER SIZE            | 20"      | 24"      | 30"        | 36"       | 42"       |