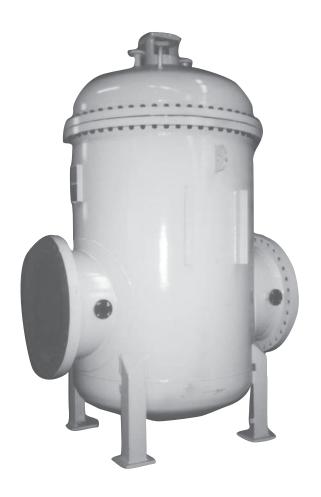

## **Description**

The Model **KBF** is a truly customizable fabricated self-cleaning strainer designed for continuous backflush operation. Featuring a fabricated backwash arm and a single, replaceable element wedgewire basket—both of stainless steel construction—the Model **KBF** is designed to be unattended for extended periods of time. The large amount of open area allows intermittent backflush operation, thereby minimizing both operating costs and backwash effluent. The wedgewire element features a reverse groove design that prevents lodging of debris in the element, and creates a vortex during backflush for a more efficient backflush operation. The Model KBF can be constructed from a variety of materialsfrom carbon steel to stainless steel to exotic alloys-or can be coated internally with fusion bonded epoxy finish, allowing it to handle any fluid. For a truly customizable strainer that can be designed for any application or budget, the KBF is the only choice.